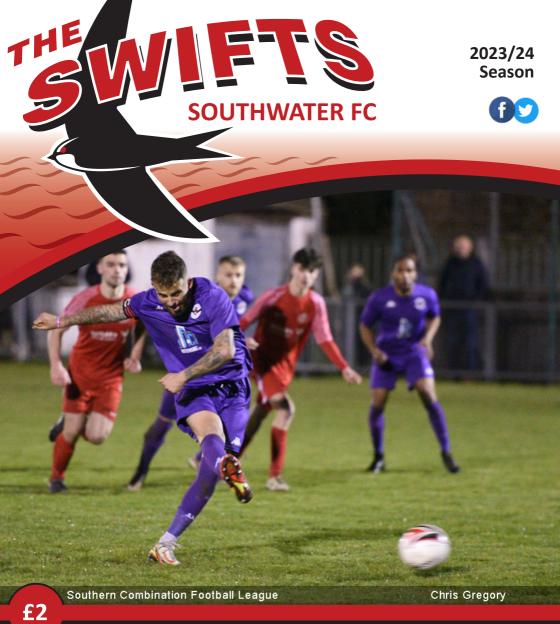

#### vs. BOSHAM FC

Saturday 9th September 2023 Division 2 KO 3pm

Football has been played here since 1958. Over the last 60 years the team has evolved and grown somewhat and moved with the changes that have happened within football. Both the Senior and Junior sections have enjoyed continued success and growth over this time.