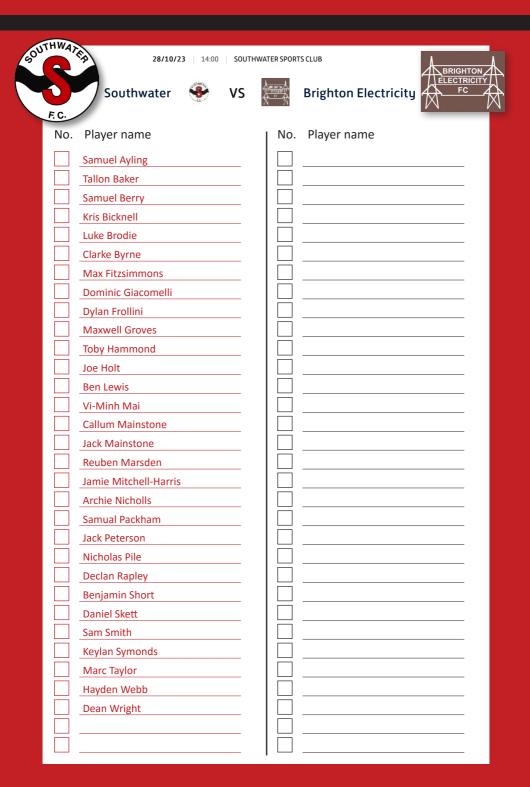

## vs. BRIGHTON ELECTRICITY FC

Saturday 28th October 2023 Division 2 KO 2pm EC.

Southwater Football Club Official Programme

### **Upcoming Fixtures**

| Date / Time           | Home Team           |   | Away | Team   | Venue                | Competition                                             |              |
|-----------------------|---------------------|---|------|--------|----------------------|---------------------------------------------------------|--------------|
| <b>28/10/23</b> 14:00 | Ferring             | 8 | vs   |        | Upper Beeding        | FERRING FOOTBALL CLUB                                   | Division Two |
| <b>28/10/23</b> 14:00 | Rottingdean Village | 0 | vs   | 0      | Storrington          | ROTTINGDEAN CRICKET CLUB                                | Division Two |
| <b>28/10/23</b> 14:00 | Rustington          | ۲ | vs   | e vide | Capel                | WOODLANDS RECREATION GROUND                             | Division Two |
| <b>28/10/23</b> 14:00 | Southwater          | ۲ | vs   |        | Brighton Electricity | SOUTHWATER SPORTS CLUB                                  | Division Two |
| <b>28/10/23</b> 14:00 | St Francis Rangers  | ۲ | vs   | ۲      | Hailsham Town        | PRINCESS ROYAL SWIMMING POOL / ST FRANCIS SPORTS GROUND | Division Two |
| <b>28/10/23</b> 14:15 | Bosham              | ١ | VS   | ۲      | Jarvis Brook         | BOSHAM RECREATION GROUND                                | Division Two |