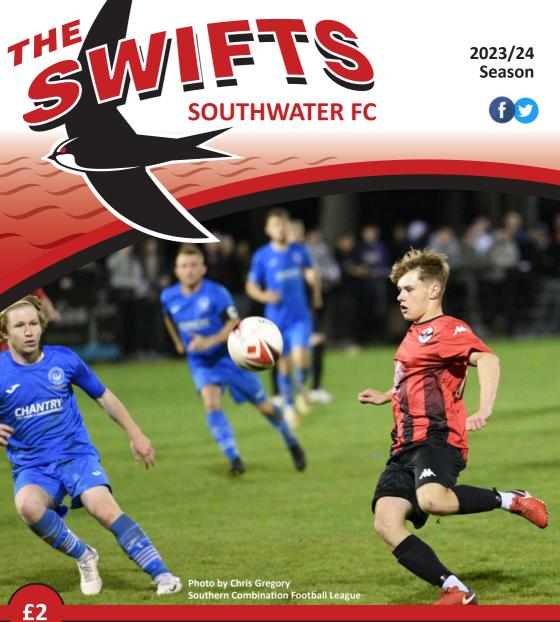

#### vs. STORRINGTON FC

Saturday 17th February 2024 Division 2 KO 2pm

Football has been played here since 1958. Over the last 60 years the team has evolved and grown somewhat and moved with the changes that have happened within football. Both the Senior and Junior sections have enjoyed continued success and growth over this time.